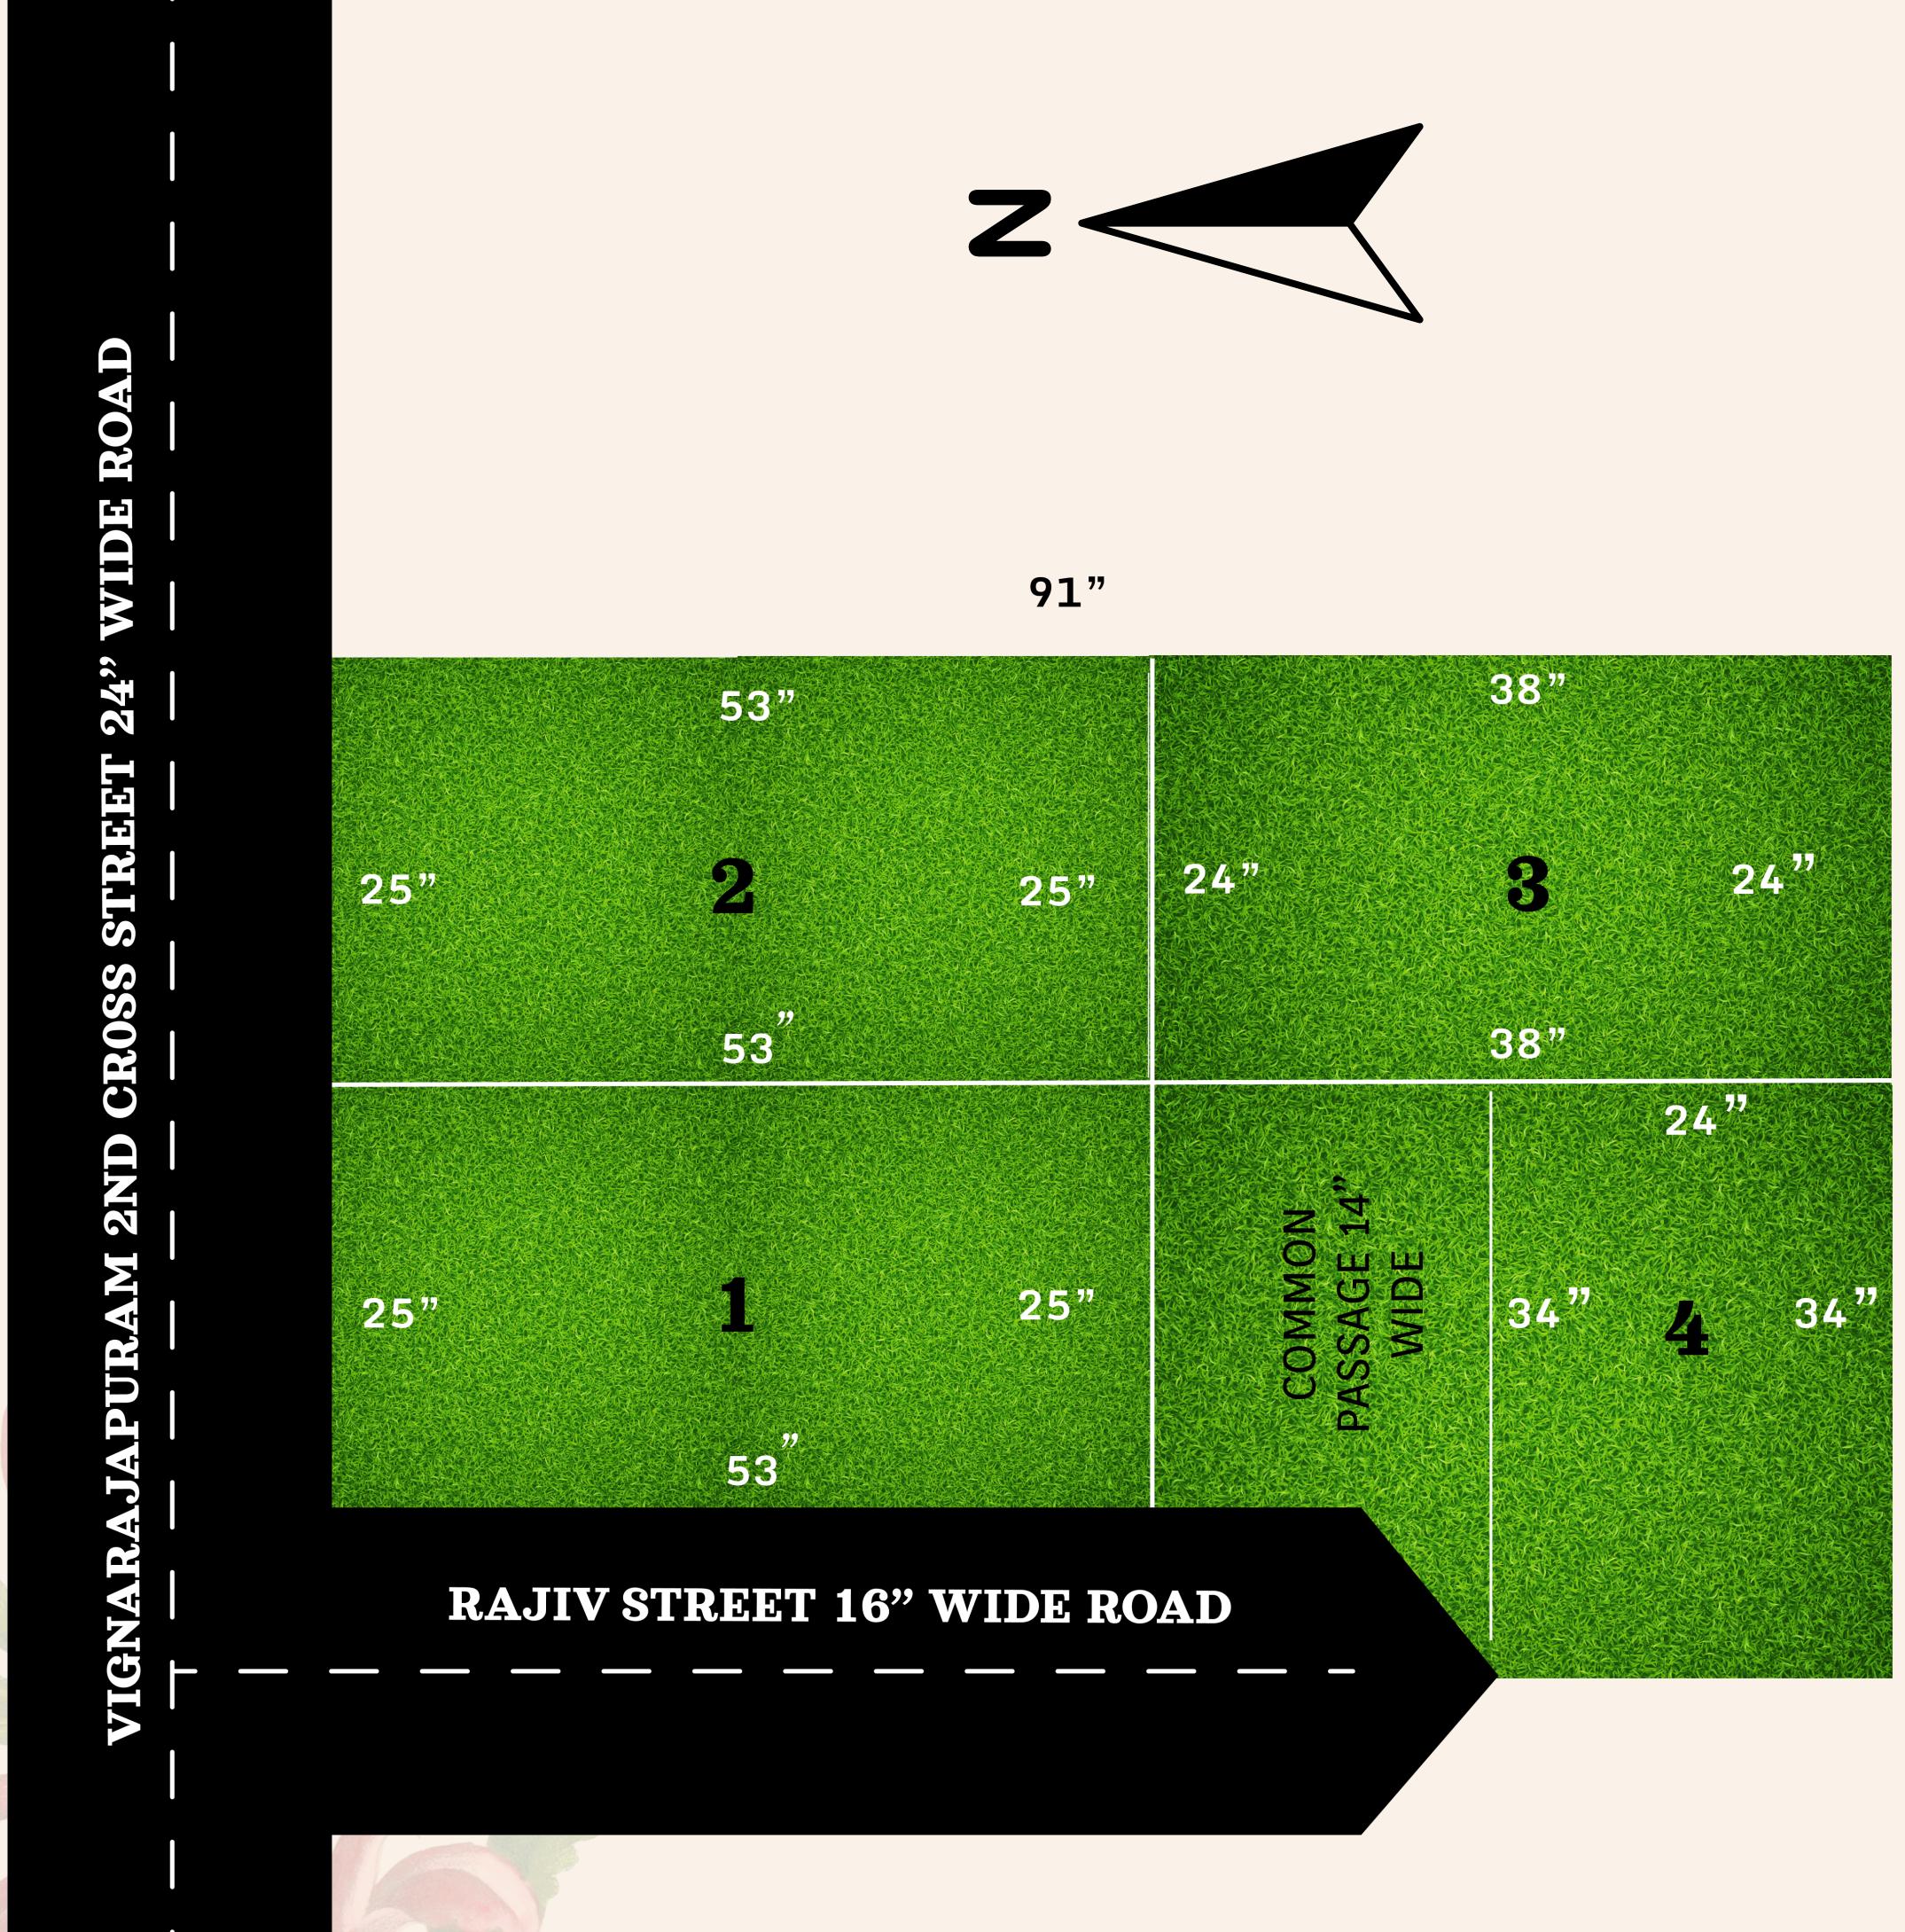

## PLAN SHOWING THE PROPOSED SUB-DIVISION OF HOUSING SITE AT PLOT NOS: 4,5 & 6, RAJIV STREET, GANDHI NAGAR, IN OLD S.NO: 48/1A/4, NEW S.NOS: 48/51 & 48/52, OF VENGAIVASAL VILLAGE, TAMBARAM TALUK, CHENGALPATTU DISTRICT, ST. THOMAS MOUNT PANCHAYAT UNION LIMIT.

|   | 7            |
|---|--------------|
|   | 4            |
|   | 4            |
|   |              |
|   |              |
| 0 | ⊢            |
| - | Ζ            |
| Ω |              |
|   | 4            |
|   | $\mathbf{C}$ |
|   |              |
|   | Z            |
|   |              |

| PLOT EXTENT      | SQ.FT   | SQ.M   |  |
|------------------|---------|--------|--|
| PLOT NO - 1      | 1344.00 | 124.90 |  |
| PLOT NO - 2      | 1331.00 | 123.70 |  |
| PLOT NO - 3      | 912.00  | 84.76  |  |
| PLOT NO - 4      | 816.00  | 75.84  |  |
| COM.PASSAGE AREA | 388.00  | 36.06  |  |
| TOTAL AREA       | 4791.00 | 445.26 |  |